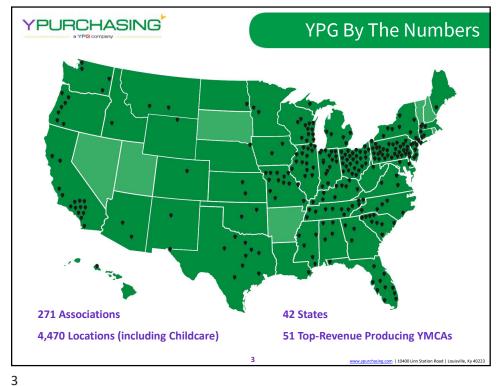

YPURCHASING YPG Marketplace Overview 32 Active YMCAs Standard YPGMarketplace Platform Available to every YMCA at NO COST\* \$1,000,000 3yr YPG investment on behalf of YMCAs 773 Registered YMCA Users **Basic Offering for ALL YMCAs** 29 Active & Live Vendors One-stop shopping experience for every YMCA Unlimited YMCA users with 1-level approval workflow **6** Vendors in Pipeline Access to over 80 vendors and 50+ programs\*\* Automate your account payable process Orders go directly to vendors Access to purchasing history If anyone has ever shopped online, Select only the vendors you want to order from they're pretty much already an Add your local vendors to shop\*\*\* expert in YPG Marketplace. Debie Zeese, Assistant Controller YMCA of Greater Indianapolis rchasing.com | 10400 Linn S