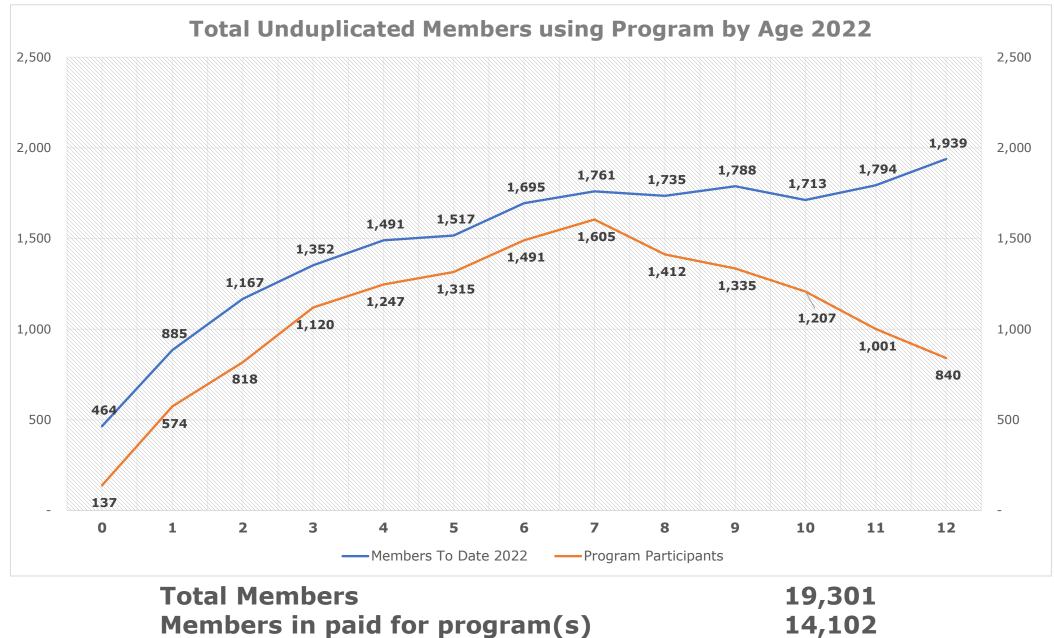

# OUR JOURNEY WRAP UP | SUCCESS IN THE DATA

#### MOM Report Card.....

## How are we doing

Total Members12,572Members in paid for program(s)5815Percent in paid programs (non childcare)46 %

| Total Members                            | 16,208 |
|------------------------------------------|--------|
| Members in paid for program(s)           | 8255   |
| Percent in paid programs (non-childcare) | 51%    |

Total Members16,075Members in paid for program(s)10,804Percent in paid programs (non-childcare)67%

Members in paid for program(s) Percent in paid programs (non-childcare)

73%

8. Please rate the following aspects and impacts of your experience at the YMCA.