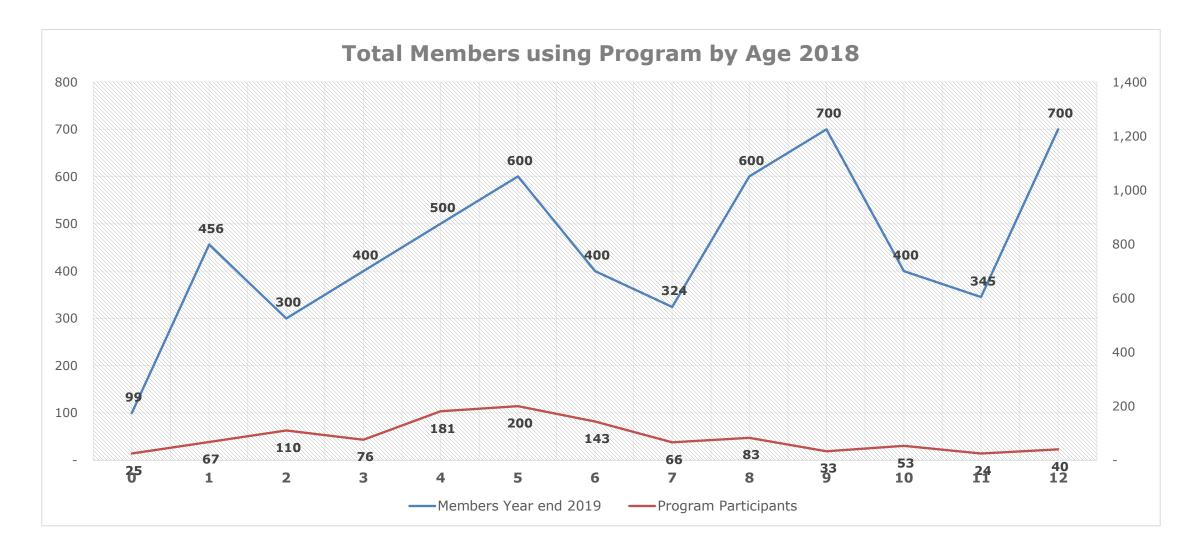

# Increased Experiences for 0-8 yr olds (program participation)

• Increase Family Membership value (family

membership Growth)

• Increase Family Satisfaction (retention)

| Total Members                            | 5824       |
|------------------------------------------|------------|
| Members in paid for program(s)           | 1101       |
| Percent in paid programs (non-childcare) | <b>19%</b> |