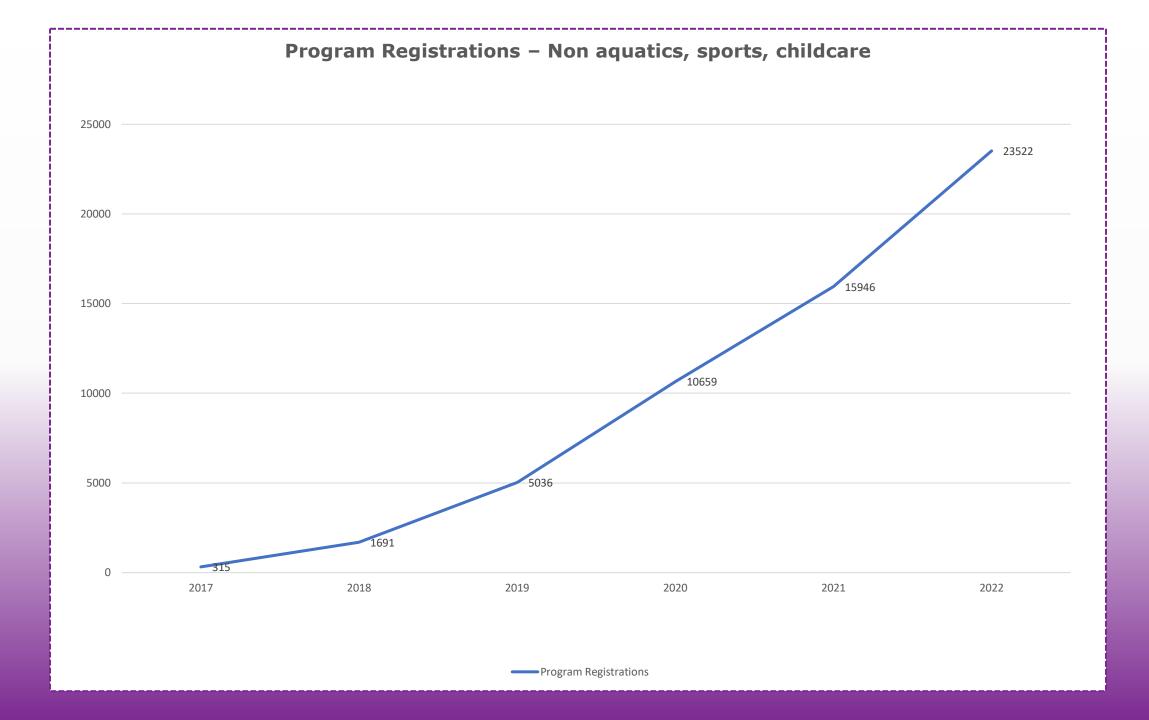

# OUR JOURNEY WRAP UP | SUCCESS IN THE DATA

#### MOM Report Card.....

## How are we doing

Total Members12,572Members in paid for program(s)5815Percent in paid programs (non childcare)46 %

| Total Members                            | 16,208 |
|------------------------------------------|--------|
| Members in paid for program(s)           | 8255   |
| Percent in paid programs (non-childcare) | 51%    |

Total Members16,075Members in paid for program(s)10,804Percent in paid programs (non-childcare)67%

Members in paid for program(s) Percent in paid programs (non-childcare)

73%

8. Please rate the following aspects and impacts of your experience at the YMCA.