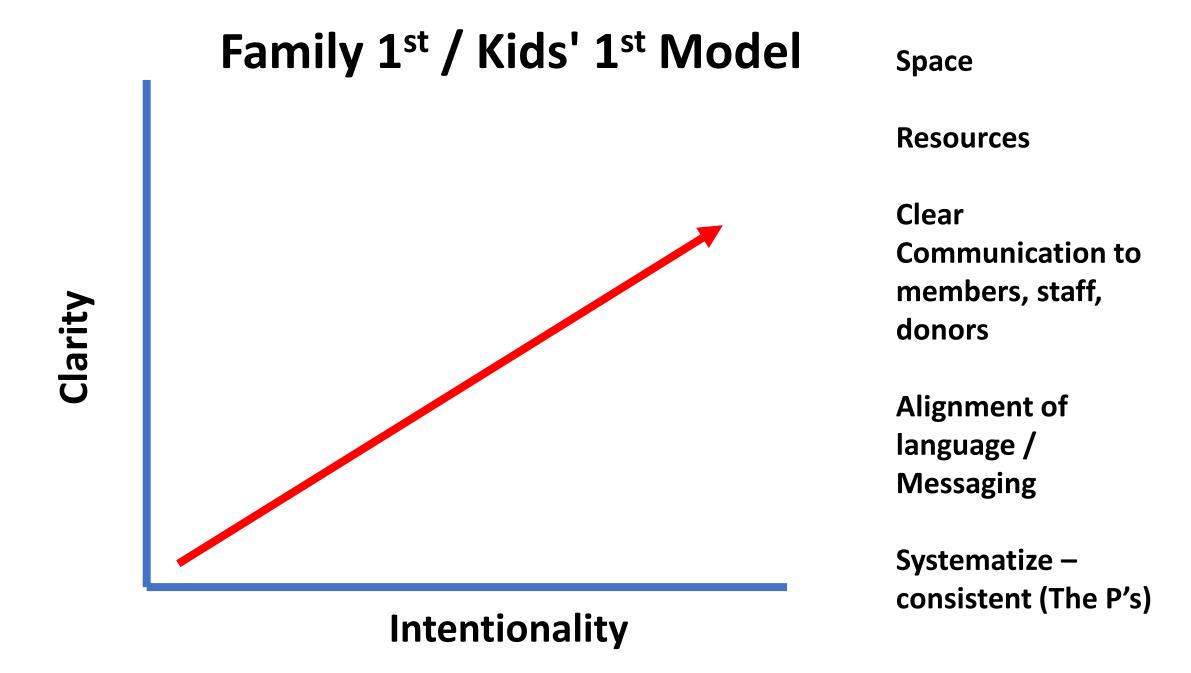

# Where did we focus $\dots 1^{st}$

- Member 1<sup>st</sup> / Kids 1<sup>st</sup> schedulesopen swim and open gym
- Increase parent / Child classes Free and Fee
- Will go to monthly program model
  more opportunities to engage
- Need to EXPAND programs for 0-8
- Pricing model FIXED at \$20/month

- "Control" Family time easy to understand create mastheads for mom
- Sign up for months in advance Add schedule to pay
- Go back to program guide easy to understand – Persona exercise – put yourself in staff and moms shoes
- Space Find space, convert space, share space
- Current programs What programs are not earning their square footage
- Preferred member registration
- Member rate community rate