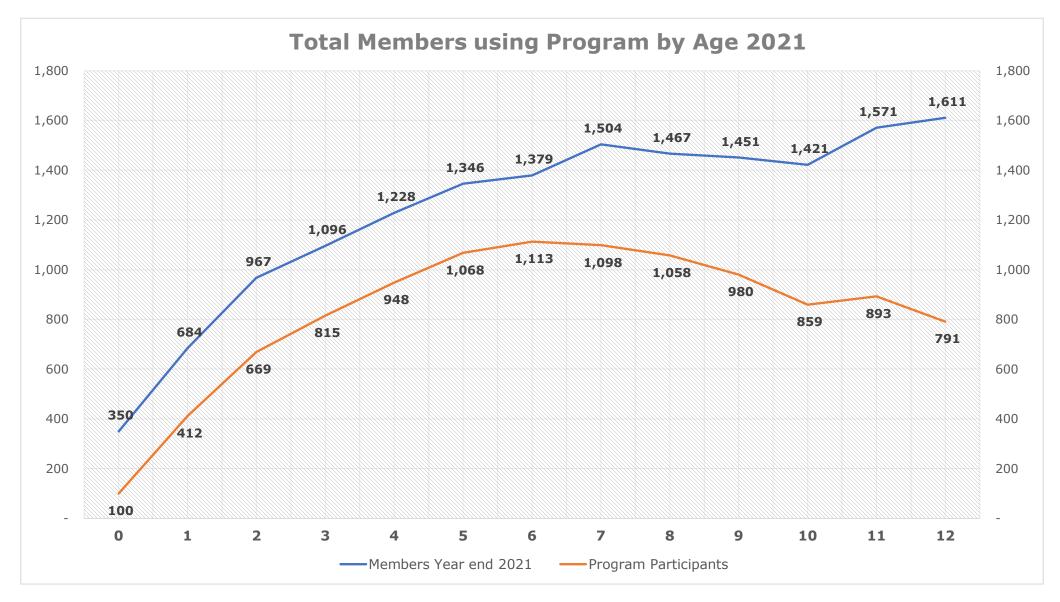

|
|                                    | Open Gym<br>6:00-10:00pm<br>CT 1                   | Open Gym<br>6:00-10:00pm<br>CT 1&2                 | Open Gym<br>8:00-10:00pm<br>CT 1&2 |                                                   |                                     |                                   |  |  |

# REIMAGINE

# Our current spaces











R





















# OUR JOURNEY WRAP UP | SUCCESS IN THE DATA

#### MOM Report Card.....

## How are we doing



Total Members12,572Members in paid for program(s)5815Percent in paid programs (non childcare)46 %



| Total Members                            | 16,208 |
|------------------------------------------|--------|
| Members in paid for program(s)           | 8255   |
| Percent in paid programs (non-childcare) | 51%    |



Total Members16,075Members in paid for program(s)10,804Percent in paid programs (non-childcare)67%



Members in paid for program(s) Percent in paid programs (non-childcare)

73%

8. Please rate the following aspects and impacts of your experience at the YMCA.

|                                                                            | Strongly<br>Agree | Somewhat<br>Agree | Neither<br>Agree<br>nor<br>Disagree | Somewhat<br>Disagree | Strongly<br>Disagree | Responses |
|----------------------------------------------------------------------------|-------------------|-------------------|-------------------------------------|----------------------|----------------------|-----------|
| I am stronger<br>Count<br>Row %                                            | 235<br>42.6%      | 166<br>