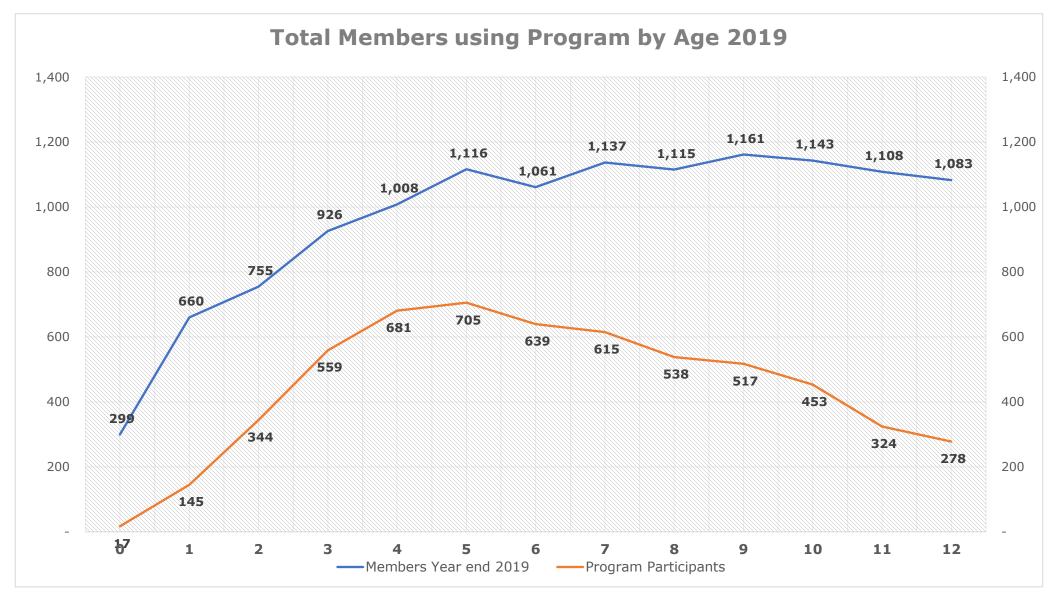

|  |  |
|                                    |                                                    |                                                    |                                    | Open Gym<br>6-7:30pm<br>CT 2                      | Open Gym<br>4:00-10:00pm<br>CT 1&2  |                                   |  |  |
|                                    | Open Gym<br>6:00-10:00pm<br>CT 1                   | Open Gym<br>6:00-10:00pm<br>CT 1&2                 | Open Gym<br>8:00-10:00pm<br>CT 1&2 |                                                   |                                     |                                   |  |  |

# REIMAGINE

# Our current spaces











R





















# OUR JOURNEY WRAP UP | SUCCESS IN THE DATA

#### MOM Report Card.....

## How are we doing



Total Members12,572Members in paid for program(s)5815Percent in paid programs (non childcare)46 %



| Total Members                            | 16,208 |
|------------------------------------------|--------|
| Members in paid for program(s)           | 8255   |
| Percent in paid programs (non-childcare) | 51%    |



Total Members16,075Members in paid for program(s)10,804Percent in paid programs (non-childcare)67%



Members in paid for program(s) Percent in paid programs (non-childcare)

73%

8. Please rate the following aspects and impacts of your experience at the YMCA.

|                                                                            | Strongly<br>Agree | Somewhat<br>Agree | Neither<br>Agree<br>nor<br>Disagree | Somewhat<br>Disagree | Strongly<br>Disagree | Responses |
|