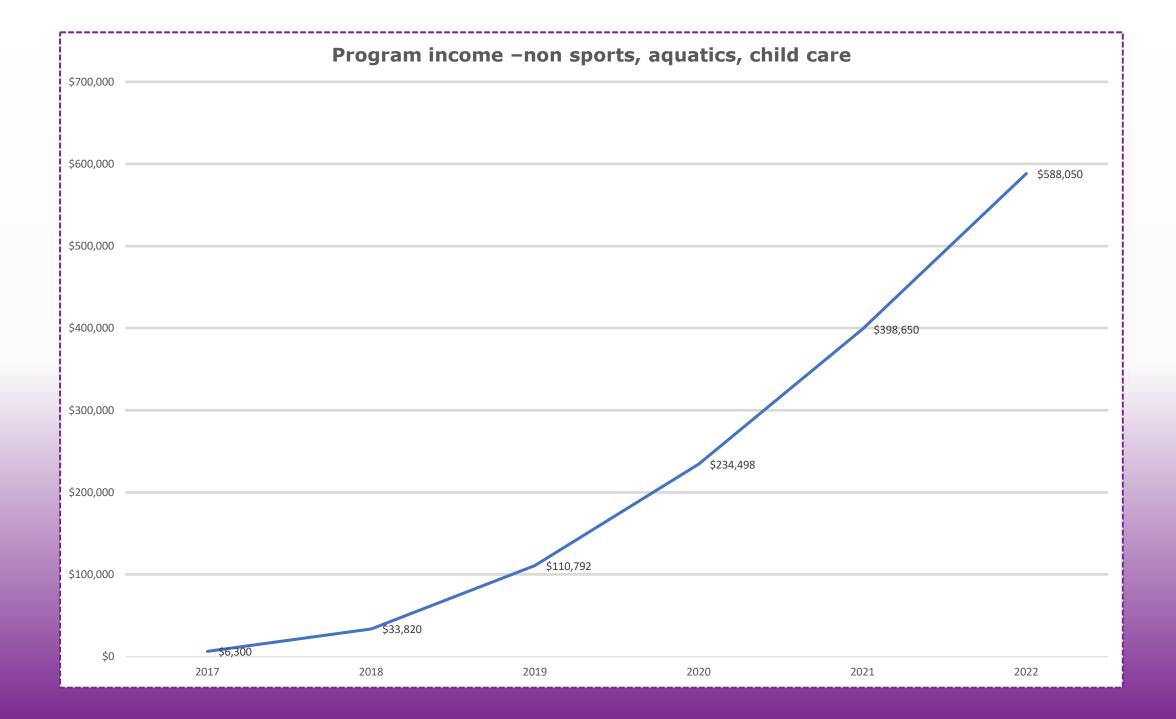

# OUR JOURNEY WRAP UP | SUCCESS IN THE DATA

#### MOM Report Card.....

## How are we doing

Total Members12,572Members in paid for program(s)5815Percent in paid programs (non childcare)46 %

| Total Members                            | 16,208 |
|------------------------------------------|--------|
| Members in paid for program(s)           | 8255   |
| Percent in paid programs (non-childcare) | 51%    |

Total Members16,075Members in paid for program(s)10,804Percent in paid programs (non-childcare)67%

Members in paid for program(s) Percent in paid programs (non-childcare)

73%

8. Please rate the following aspects and impacts of your experience at the YMCA.