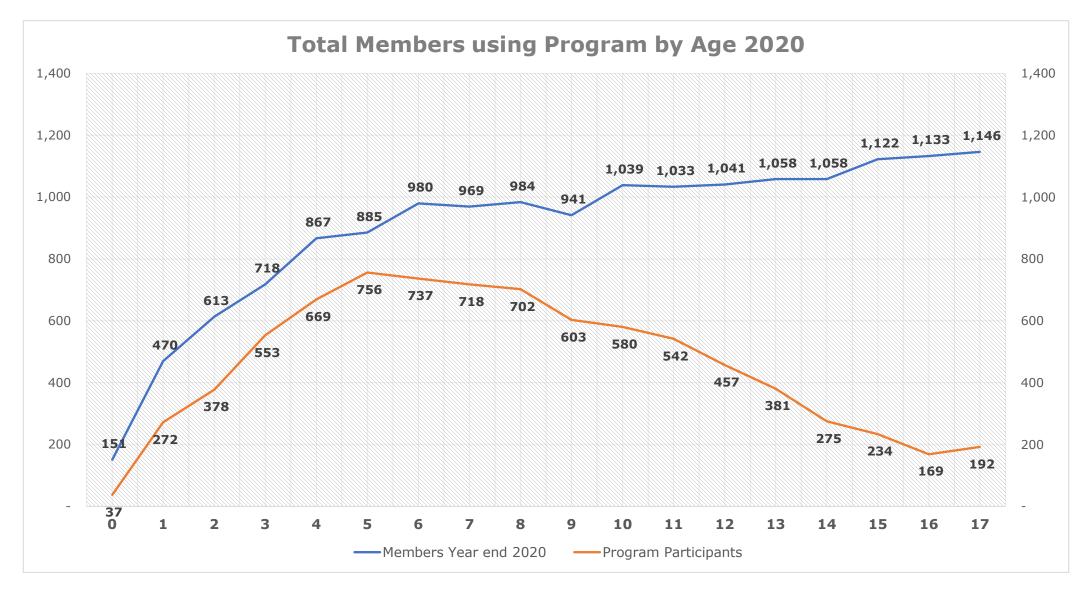

|                                    | Open Gym<br>6-7:30pm<br>CT 2                      | Open Gym<br>4:00-10:00pm<br>CT 1&2  |                                   |  |  |
|                                    | Open Gym<br>6:00-10:00pm<br>CT 1                   | Open Gym<br>6:00-10:00pm<br>CT 1&2                 | Open Gym<br>8:00-10:00pm<br>CT 1&2 |                                                   |                                     |                                   |  |  |

# REIMAGINE

# Our current spaces











R





















# OUR JOURNEY WRAP UP | SUCCESS IN THE DATA

#### MOM Report Card.....

## How are we doing



Total Members12,572Members in paid for program(s)5815Percent in paid programs (non childcare)46 %



| Total Members                            | 16,208 |
|------------------------------------------|--------|
| Members in paid for program(s)           | 8255   |
| Percent in paid programs (non-childcare) | 51%    |



Total Members16,075Members in paid for program(s)10,804Percent in paid programs (non-childcare)67%



Members in paid for program(s) Percent in paid programs (non-childcare)

73%

8. Please rate the following aspects and impacts of your experience at the YMCA.

|                                                                            | Strongly<br>Agree | Somewhat<br>Agree | Neither<br>Agree<br>nor<br>Disagree | Somewhat<br>Disagree | Strongly<br>Disagree | Responses |
|----------------------------------------------------------------------------|-------------------|----